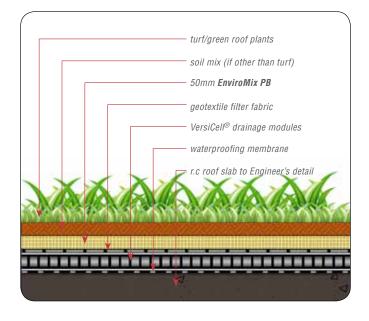

EnviroMix PB in modular form is easy to handle both for transportation and installation. Groundcover plants and shrubs may be planted to create green spaces instantly by adding between 50mm to 100mm of soil mix before planting. For planting of turf, simply lay the grasses directly over the EnviroMix PB and thus avoid mess from handling loose media. EnviroMix PB can also be used in potting mix as a soil conditioner to provide additional nutrients to the existing mix.